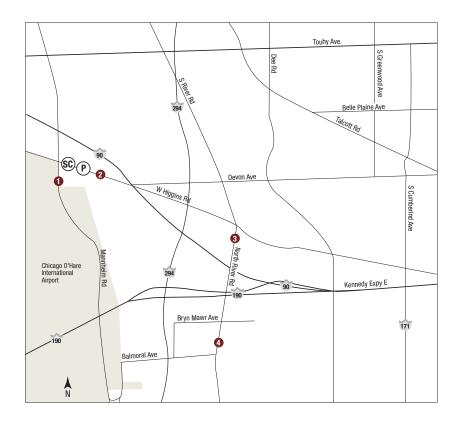

## Chicago Map

## **Workshop Location**

SC Strategic Coach Chicago Center

10255 W. Higgins Road, Suite 420 Rosemont, IL 60018

Phone: 847.699.5767 or 1.888.872.8877

Fax: 847.699.5766

Parking Garage — Complimentary
\*Parking available only in 10255 building garage

## Directions from O'Hare Airport to the Chicago office:

Exit I-90 Chicago, and then exit Mannheim North. After the stoplight, make a right into the first driveway on the right, into O'Hare International Center. (If the cab driver is confused, ask for Holiday Inn & Suites — it is located right next to the Strategic Coach office.)

## **Recommended Hotels**

Sheraton Chicago O'Hare (Located across from office)

6501 North Mannheim Road Rosemont, IL 60018 Reservations: 888.627.8117 Approx. Rate: \$169 – \$269

Corporate Access Code: 264788 www.SheratonChicagoOhare.com

2

**Holiday Inn & Suites** 

(Located next to office)
10233 West Higgins Road
Rosemont, IL 60018
Reservations: 847.954.8600
Approx. Rate: \$136 – \$234
Corporate Access Code: 100196287
www.holidayinn.com

3

Westin O'Hare

6100 North River Road Rosemont, IL 60018 Reservations: 888.627.8517 Approx. Rate: \$169 - \$209 Corporate Access Code: 264788 (complimentary shuttle to office) www.westinohare.com 4

Loews Chicago O'Hare Hotel

5300 North River Road Rosemont, IL 60018 Reservations: 877.868.9134 Approx. Rate: \$119 – \$399 Corporate Access Code: LRASTC www.loewshotels.com/chicago-oharehotel